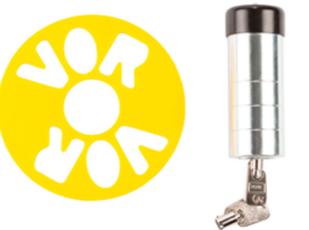

## How they work

The SuzieLok and PalmLok are simple-to-fit trailer movement deterrents, incorporating an integrated lock. Yellow VOR ring is optional if a highly visible indicator is desired. The SuzieLok is designed for UK trailers whereas the PalmLok is specifically designed for EU trailers.

## Key features & Benefits

SuzieLok is used for UK trailers, PalmLok has been designed specifically for EU trailers; Manufactured with tested materials for guaranteed reliability and durability;

Two keys per lock as standard, extras can be ordered;

SuzieLoks and PalmLoks use the same lock barrel, so mixed fleets can use one key profile if required;

Can be supplied with universal fleet key or individual keys at no additional cost.

SecureSeal Systems Ltd. Tel: +44(0) 20 8344 8777 www.SecureSeal.com Email: sales@SecureSeal.com ©OEM Group 2018