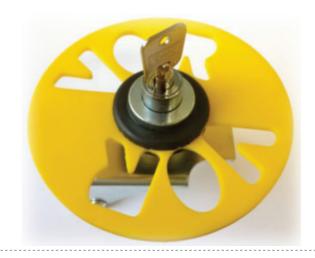

## How they work

The SuzieLok and PalmLok are simple-to-fit trailer movement deterrents, incorporating an integrated lock. Yellow VOR ring is optional if a highly visible indicator is desired. The SuzieLok is designed for UK trailers whereas the PalmLok is specifically designed for EU trailers.

The units lock onto the air line and prevent coupling, thereby restricting unauthorised trailer movement. Apart from theft considerations, immobilising the trailer can be a helpful Health & Safety aid, e.g. preventing the trailer from being hitched up or moved if a forklift is unloading at the dock.

They provide a key-protected barrier to movement of the trailer. These devices have widespread use across all logistic operations that employ effective trailer management, maintenance/MOT schedules, and theft deterrent measures.